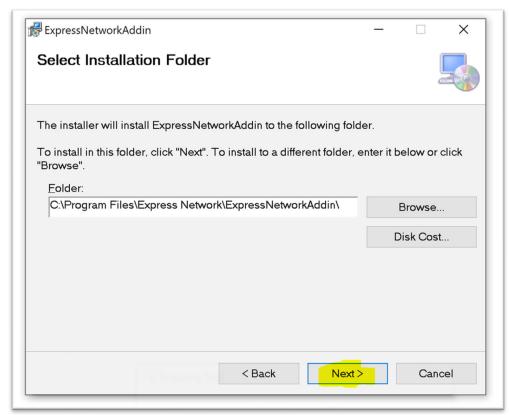

5. Select 'Run anyway' when prompted.

**6.** The Setup Wizard window will appear; please select 'Next' to continue the installation, and follow the prompts:

b.

C.

Make sure to click on 'Next' to start the installation.