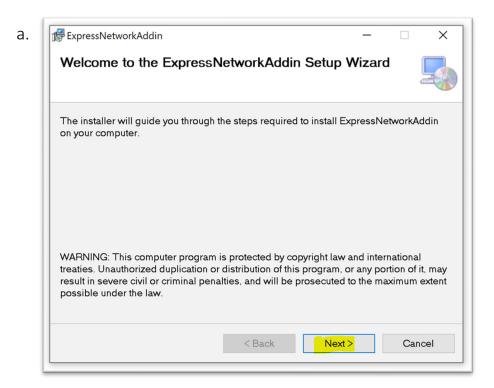

5. Select 'Run anyway' when prompted.

**6.** The Setup Wizard window will appear; please select 'Next' to continue the installation, and follow the prompts:

b.

C.

Make sure to click on 'Next' to start the installation.