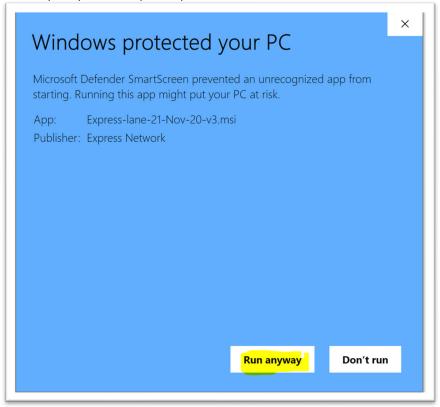

5. Select 'Run anyway' when prompted.

**6.** The Setup Wizard window will appear; please select 'Next' to continue the installation, and follow the prompts:

b.

C.

Make sure to click on 'Next' to start the installation.