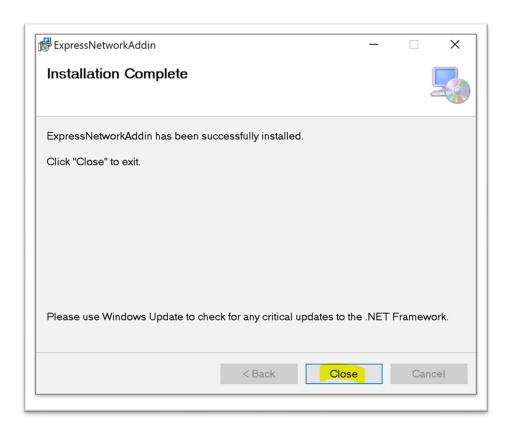

**8.** Click on 'Close' to close the installation once complete.

9. Please open your outlook and you will see you Express Network ribbon on your Outlook.

If you have any questions or troubleshooting, please contact