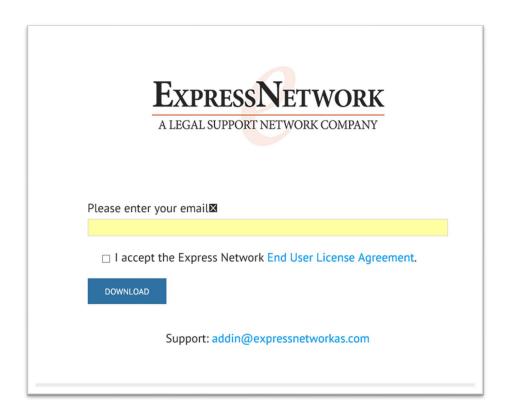

## Make sure your Outlook is closed before you begin the installation

2. Once you are in the Express Network download page, you will be prompted to enter your email address and accept the license agreement to begin the download.