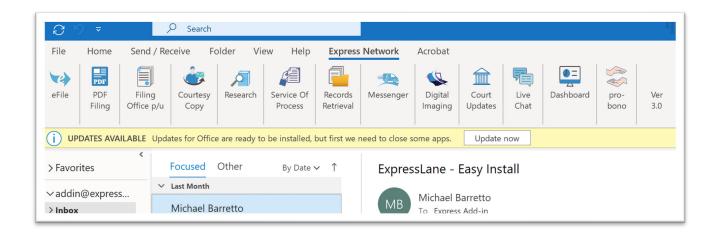

**8.** Click on 'Close' to close the installation once complete.

9. Please open your outlook and you will see you Express Network ribbon on your Outlook.

If you have any questions or troubleshooting, please contact