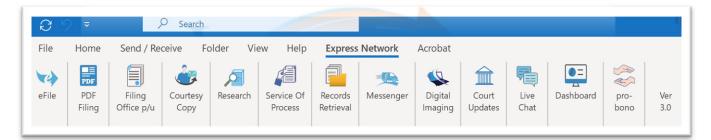

**8.** Click on 'Close' to close the installation once complete.

9. Please open your outlook and you will see you Express Network ribbon on your Outlook.

If you have any questions or troubleshooting, please contact