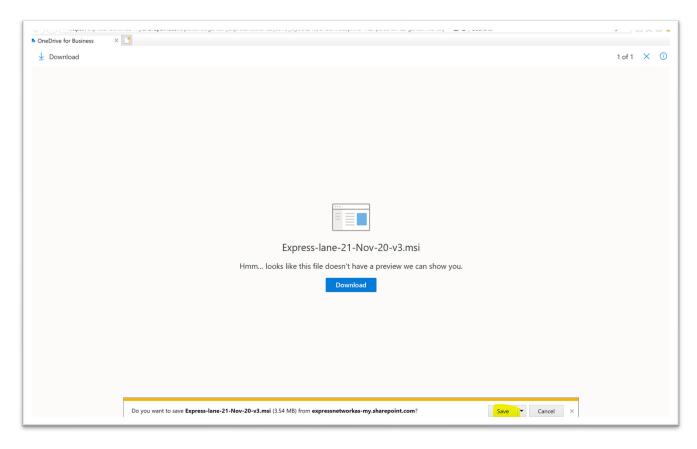

3. After you click on 'download', the below window will open, and you will have to click on the blue download button. A notification to save the file will populate at the bottom.

4. Once you save the file, the below notification will prompt. Click on 'Run'.