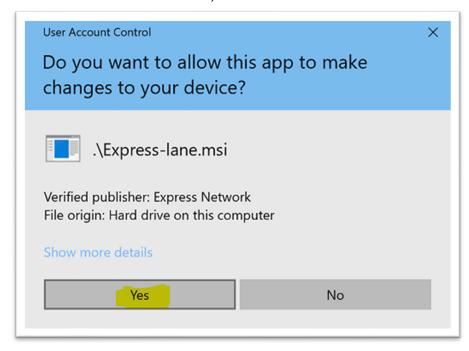

🅵 ExpressNetworkAddin Confirm Installation The installer is ready to install ExpressNetworkAddin on your computer. Click "Next" to start the installation.

< Back

Next >

Cancel

7. When prompted with the window below, select 'Yes' to continue the installation.