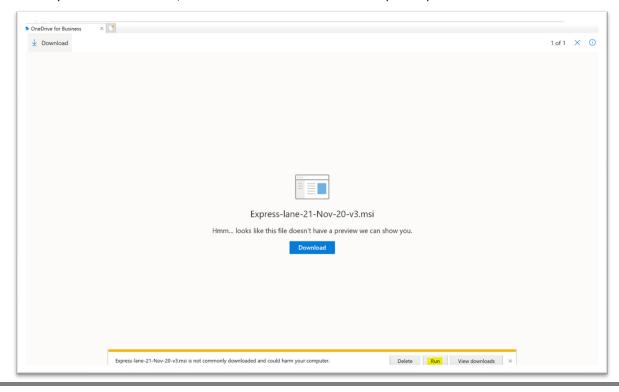

3. After you click on 'download', the below window will open, and you will have to click on the blue download button. A notification to save the file will populate at the bottom.

4. Once you save the file, the below notification will prompt. Click on 'Run'.